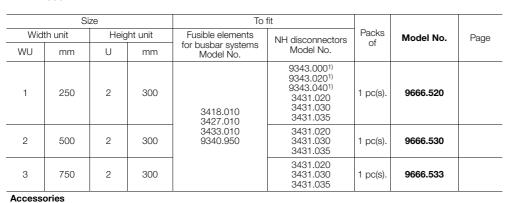

### **Busbar modules**

For assembling bus-mounting fuse bases E18, E27, E33 and D-Switch as well as NH fuse-switch disconnectors sizes 000 and 00 (3-pole, 60 mm bar centre distance).

#### Blanking cover 1 WU ≙ 250 mm

<sup>1</sup> U ≙ 150 mm

<sup>1)</sup> A depth extension frame 9666.680 should additionally be used to ensure unrestricted connection. NH fuse-switch disconnectors size 00 cannot be combined with other equipment.