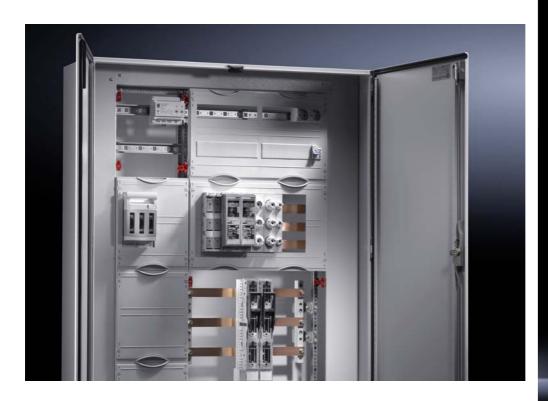

# ISV distribution enclosures

## **Installation modules**

### **Busbar modules**

For assembling bus-mounting fuse bases E18, E27, E33 and D-Switch as well as NH fuse-switch disconnectors sizes 000 and 00 (3-pole, 60 mm bar centre distance).

#### Material:

Cover: Polystyrene (PS)

## Colour:

- RAL 7035

#### Note:

- Busbars are not included with the supply

10 pc(s).

9666.660

304



#### Blanking cover 1 WU ≙ 250 mm





<sup>1</sup> U ≙ 150 mm

<sup>1)</sup> A depth extension frame 9666.680 should additionally be used to ensure unrestricted connection. NH fuse-switch disconnectors size 00 cannot be combined with other equipment.