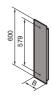

## Blanking cover

To cover free NH slimline fuse-switch disconnector slots.

### Material:

Sheet steel, spray-finished

## Colour:

RAL 7035

### Supply includes:

Assembly screws.

| For NH size | Width (B)<br>mm | Packs of | Model No. SV |
|-------------|-----------------|----------|--------------|
| 00          | 49.5            | 4        | 9660.180     |
| 1 to 3      | 99.5            | 4        | 9660.190     |