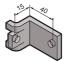

# **Mounting brackets**

For attaching the device modules and cover plates for contact hazard protection. Tapped hole M6.

#### Material:

Sheet steel, zinc-plated

## Supply includes:

Assembly screws.

| Packs of | Model No. SV |
|----------|--------------|
| 24       | 9660.090     |