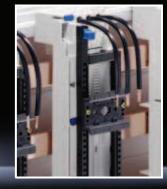

### Insert strip

for OM adaptor/support

To extend the construction width in a 10 mm pitch pattern. May be bayed as often as required on both sides. With integral cable duct.

Material: Polyamide (PA 6.6).

Colour: RAL 7035

Supply includes: 6 connection pins (SV 9340.280).

| Width<br>mm | Packs of | Model No. SV |
|-------------|----------|--------------|
| 72          | 5        | 9342.980     |