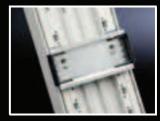

| Support rails 35 x 15 mm                                        | Width<br>mm | Packs of | Model No. SV |
|-----------------------------------------------------------------|-------------|----------|--------------|
| for OM adaptor/support<br>For attaching to the adaptor section. | 45          | 5        | 9342.880     |
| Meteolog                                                        | 55          | 5        | 9342.950     |

Material: Sheet steel

#### Surface finish:

Zinc-plated

#### Supply includes:

Assembly screws and side anti-slip guard.