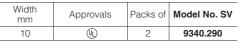

### Insert strip

for OM adaptor/support

To extend the construction width in a 10 mm pitch pattern. May be bayed as often as required on both sides. With integral cable duct.

Material: Polyamide (PA 6.6).

Colour: RAL 7035

Supply includes: 6 connection pins (SV 9340.280).

| Width<br>mm | Packs of | Model No. SV |
|-------------|----------|--------------|
| 72          | 5        | 9342.980     |