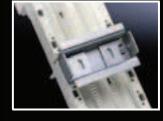

## Support rails 35 x 10 mm

for OM adaptor/support For attaching to the adaptor section and support frame

### Material:

Polyamide (PA 6.6).

### Colour:

RAL 9005

| Design                 | Width<br>mm | With anti-slip guard <sup>1)</sup> | Packs of | Model No. SV |
|------------------------|-------------|------------------------------------|----------|--------------|
| TS 45C                 | 45          |                                    | 5        | 9342.850     |
| TS 45D                 | 45          | -                                  | 5        | 9342.860     |
| TS 45D-V <sup>2)</sup> | 45          | -                                  | 5        | 9342.870     |
| TS 55C                 | 55          |                                    | 5        | 9342.920     |
| TS 55D                 | 55          | -                                  | 5        | 9342.930     |
| TS 55D-V <sup>2)</sup> | 55          | -                                  | 5        | 9342.940     |
| TS 55E <sup>3)</sup>   | 55          |                                    | 5        | 9342.960     |