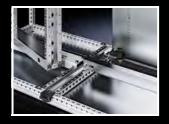

## System divider

Divides the enclosure width into two zones. In this way, for example, mounting plates, cable clamp rails or swing frames from 600 mm wide enclosures can be fitted in 1200 mm wide enclosures.

Material: Sheet steel

Surface finish:

Zinc-plated

Supply includes: - Assembly parts

| Depth | P. of    | Model No. |
|-------|----------|-----------|
| 500   | 2 pc(s). | 8620.900  |
| 600   | 2 pc(s). | 8620.901  |