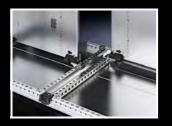

## System divider

Divides the enclosure width into two zones. In this way, for example, mounting plates, cable clamp rails or swing frames from 600 mm wide enclosures can be fitted in 1200 mm wide enclosures.

Material: Sheet steel

Surface finish:

Zinc-plated

Supply includes: - Assembly parts

| Depth | P. of    | Model No. |
|-------|----------|-----------|
| 500   | 2 pc(s). | 8620.900  |
| 600   | 2 pc(s). | 8620.901  |