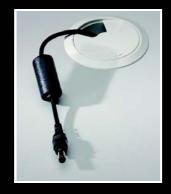

## Cable gland

#### for IW worktops

To fit drilled holes Ø 60 mm. For the entry of cables with pre-assembled connectors, the rotating flap and cover are easily removed.

#### Material:

- Plastic

#### Colour:

- RAL 7035

| Packs of | Model No. |
|----------|-----------|
| 1 pc(s). | 6902.770  |