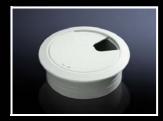

## Cable gland

#### for IW worktops

To fit drilled holes Ø 60 mm. For the entry of cables with pre-assembled connectors, the rotating flap and cover are easily removed.

#### Material:

- Plastic

#### Colour:

- RAL 7035

| Packs of | Model No. |
|----------|-----------|
| 1 pc(s). | 6902.770  |