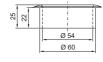

#### for IW worktops

To fit drilled holes Ø 60 mm. For the entry of cables with pre-assembled connectors, the rotating flap and cover are easily removed.