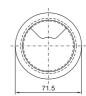

#### for IW worktops

To fit drilled holes Ø 60 mm. For the entry of cables with pre-assembled connectors, the rotating flap and cover are easily removed.