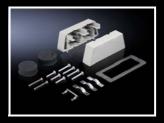

## Connector gland

#### for connector cut-outs (24-pole)

For the entry of 2 pre-assembled cables in the connector cut-out, without dismantling the connector.

Cable diameter: 8 - 36 mm

Material:

Housing: PlasticClamps: Sheet steel

#### Surface finish:

Clamps: Zinc-plated

#### Supply includes:

1 pc(s). =

2 half-shells, including seals, with fastening clamp

| Model No. | Packs of |
|-----------|----------|
| 2400.000  | 1 pc(s). |