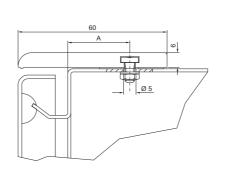

## Dust guard trim

for AE, CM, EB, KL and BG To protect against deposits on the upper edge of the door and between the enclosure and the door/ cover. Cut the dust guard trim to length according to the enclosure width. Drill the enclosure and fit the dust guard trim using the adhesive strips and screws.

#### Colour:

- Similar to RAL 7024

| For enclosure | Length<br>mm | A<br>mm | Model No. |
|---------------|--------------|---------|-----------|
| AE            |              | 25      |           |
| CM            | 1200         | 20      | 2426.500  |
| KL, EB, BG    |              | 20.5    |           |