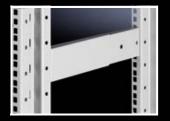

# **Depth stays**

For securing and stabilising two pairs of 482.6 mm (19) mounting angles in the data rack. The length of the depth stay is adjustable, and can accommodate the following spacings of mounting angles: 250, 300 and 350 mm.

### Material:

Sheet steel

Surface finish: - Spray-finished

Colour:

RAL 7035