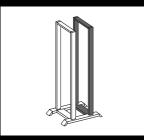

## Second pair of mounting angles

To accommodate 482.6 mm (19) network components or for the attachment of component shelves and slide rails. 482.6 mm (19) punched profile at the front, hole centre distance 465 mm (470 mm at the rear), tailored to the attachment of patch panels and cable routing rails. The mounting level may be positioned on a 50 mm pitch pattern. Minimum distance between levels 150 mm, maximum distance between levels 350 mm.