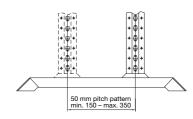

## Second pair of mounting angles

To accommodate 482.6 mm (19) network components or for the attachment of component shelves and slide rails. 482.6 mm (19) punched profile at the front, hole centre distance 465 mm (470 mm at the rear), tailored to the attachment of patch panels and cable routing rails. The mounting level may be positioned on a 50 mm pitch pattern. Minimum distance between levels 150 mm, maximum distance between levels 350 mm.