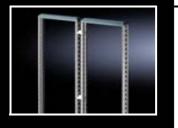

# **Depth stays**

For securing and stabilising two pairs of 482.6 mm (19) mounting angles in the data rack. The length of the depth stay is adjustable, and can accommodate the following spacings of mounting angles: 250, 300 and 350 mm.