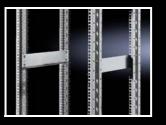

# Baying clamp

For assembling rows of distributor frames, or for cable routing between data racks.

#### **Technical specifications:**

Length: 53 mm

Colour: - RAL 7035