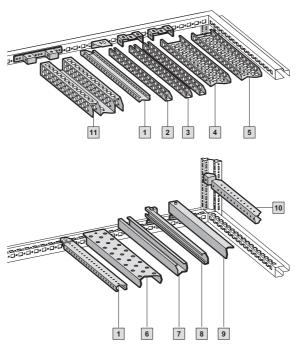

#### I Also required:

Side panel for top-mounting module, 8801.775, see page 582

| Accessories:                                                                          |      |
|---------------------------------------------------------------------------------------|------|
| Description                                                                           | Page |
| 1 TS punched rail 18 x 38 mm                                                          | 609  |
| 2 PS punched rail 23 x 23 mm<br>with angle bracket                                    | 610  |
| 3 PS punched rail 23 x 23 mm<br>with support bracket PS                               | 610  |
| 4 PS punched section without<br>mounting flange 23 x 73 mm<br>with support bracket PS | 611  |
| 5 PS punched section with mounting<br>flange 23 x 73 mm                               | 612  |
| 6 Support rail                                                                        | 613  |
| 7 System support rails                                                                | 613  |
| <ul> <li>8 C-rail 30/15 with support bracket<br/>or spacer</li> </ul>                 | 612  |
| 9 Cable clamp rail                                                                    | 665  |
| 10 TS punched rail 25 x 38 mm                                                         | 608  |
| 11 TS punched section without<br>mounting flange 45 x 88 mm                           | 608  |