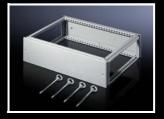

### **Top-mounting module** for TS

As a cable chamber for cable infeed from above or for power distribution with busbar systems across bayed enclosures. The TS cover plate supplied as standard is used to finish off at the top. The enclosure height is increased by 200 mm with the top module fitted.

#### Supply includes:

- 1 frame module
- 2 trim panels (front and rear)
  8 holders with automatic
- potential equalisation 4 tapped rods
- with eyebolts