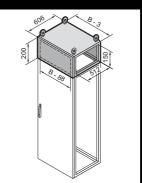

### **Top-mounting module** for TS

As a cable chamber for cable infeed from above or for power distribution with busbar systems across bayed enclosures. The TS cover plate supplied as standard is used to finish off at the top. The enclosure height is increased by 200 mm with the top module fitted.

#### **NEMA** protection category:

- NEMA 12

|                 |             | 1         |
|-----------------|-------------|-----------|
| For enclosures  |             |           |
| Width (B)<br>mm | Depth<br>mm | Model No. |
| 600             | 600         | 8801.735  |
| 800             | 600         | 8801.745  |
| 1000            | 600         | 8801.755  |
| 1200            | 600         | 8801.765  |