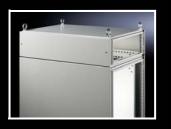

### **Top-mounting module** for TS

As a cable chamber for cable infeed from above or for power distribution with busbar systems across bayed enclosures. The TS cover plate supplied as standard is used to finish off at the top. The enclosure height is increased by 200 mm with the top module fitted.

# Side panel

for top-mounting module To finish off the side of a top-mounting module or bayed suite.