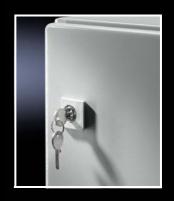

# Semi-cylinder lock

#### for compact enclosures AE

For retro-fitting to all single-door enclosures with cam lock.

The cover plate is locked by semi-cylinders with a total length of 40/45 mm (to DIN 18 252). An additional cover protects the cylinder against dirt. The protection category of the enclosure is not impaired. Supplied without semi-cylinder.

| Version              | Model No. |
|----------------------|-----------|
| RAL 7035             | 2534.100  |
| Nickel-plated (matt) | 2534.500  |