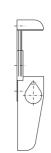

#### for compact enclosures AE

For retro-fitting to all single-door enclosures with cam lock.

The cover plate is locked by semi-cylinders with a total length of 40/45 mm (to DIN 18 252). An additional cover protects the cylinder against dirt. The protection category of the enclosure is not impaired. Supplied without semi-cylinder.

#### **Accessories:**

- Semi-cylinder, see page 565