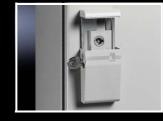

## Lock cover

### for padlocks or multiple locks

For retrospective mounting on all compact enclosures AE, sheet steel, with cam lock.

### Material:

Die-cast zinc

### Surface finish:

Nickel-plated

| Packs of | Model No. |
|----------|-----------|
| 1 pc(s). | 2493.000  |