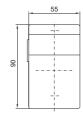

## Lock cover

### for padlocks or multiple locks

For retrospective mounting on all compact enclosures AE, sheet steel, with cam lock.

### Material:

Die-cast zinc

### Surface finish:

Nickel-plated

| Packs of | Model No. |
|----------|-----------|
| 1 pc(s). | 2493.000  |