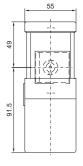

## Lock cover

### for padlocks or multiple locks

For retrospective mounting on all compact enclosures AE, sheet steel, with cam lock.

### Material:

Die-cast zinc

### Surface finish:

Nickel-plated

| Packs of | Model No. |
|----------|-----------|
| 1 pc(s). | 2493.000  |