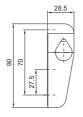

# Lock cylinder inserts

| Version  | В                      | С                      |
|----------|------------------------|------------------------|
|          |                        |                        |
|          | With lock no. 3524 E1) | With lock no. 3524 E1) |
| Material | Die-cast zinc          | Die-cast zinc          |
|          | Model No.              |                        |
|          | 2571.000               | 2525.000               |

<sup>1)</sup> With two keys