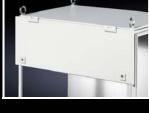

# Trim panel, hinged at the top

#### for TS

For the installation of control and display components, in conjunction with

- Modular front design
- Protective bar TS

#### Supply includes:

Hinges, cam locks with double-bit insert and assembly parts

| Width<br>mm | Height<br>mm | Packs of | Model No. |
|-------------|--------------|----------|-----------|
| 600         | 300          | 1 pc(s). | 8801.230  |
| 800         | 300          | 1 pc(s). | 8801.240  |
| 1200        | 300          | 1 pc(s). | 8801.250  |
| 800         | 300          | 1 pc(s). | 8801.240  |