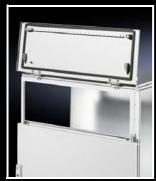

## Stay

#### for trim panel, hinged at the top

5 pitch pattern positions up to a maximum opening angle of approx. 85°.

### Surface finish:

Zinc-plated

| Model No. | Packs of |
|-----------|----------|
| 8801.260  | 2 pc(s). |
|           |          |