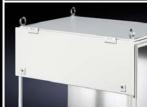

# Trim panel, hinged at the top

#### for TS

For the installation of control and display components, in conjunction with

- Modular front design
- Protective bar TS

#### Supply includes:

Hinges, cam locks with double-bit insert and assembly parts

| Width<br>mm | Height<br>mm | Packs of | Model No. |
|-------------|--------------|----------|-----------|
| 600         | 300          | 1 pc(s). | 8801.230  |
| 800         | 300          | 1 pc(s). | 8801.240  |
| 1200        | 300          | 1 pc(s). | 8801.250  |
| 800         | 300          | 1 pc(s). | 8801.240  |