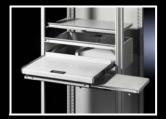

#### Drawer

### for TS

For mouse and keyboard with a maximum width of 500/700 mm

A high level of protection is retained, even with the

Standard double-bit lock insert may be exchanged for 27 mm lock inserts, type A, plastic handles, type B and T handles, type B.

#### Supply includes:

- Flap and assembly parts
- Cross member