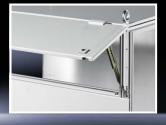

# Trim panel, hinged at the top

#### for TS

For the installation of control and display components, in conjunction with

- Modular front design
- Protective bar TS

#### Supply includes:

Hinges, cam locks with double-bit insert and assembly parts

| Width<br>mm | Height<br>mm | Packs of | Model No. |
|-------------|--------------|----------|-----------|
| 600         | 300          | 1 pc(s). | 8801.230  |
| 800         | 300          | 1 pc(s). | 8801.240  |
| 1200        | 300          | 1 pc(s). | 8801.250  |
| 800         | 300          | 1 pc(s). | 8801.240  |

#### for trim panel, hinged at the top

5 pitch pattern positions up to a maximum opening angle of approx. 85°.