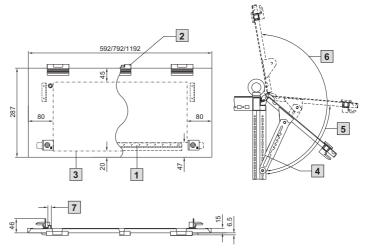

# Accessories:

- Stay for trim panel, hinged at the top see page 554
- Lock inserts, version A, see page 570

- 1 Only for width 800 mm and 1200 mm
- 2 Only for width 1200 mm
- 3 Usable interior area
- 4 Optional: Stay 8801.260

- 5 Maximum opening angle with stay approx. 85°
- 6 Maximum opening angle without stay approx. 190°
- T Earthing bolt M8