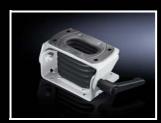

## Tilting adaptor +100°/-60°

for command panels with support arm connection  $\square$  120 x 65 mm

For mounting on

- IW worktop, prepared for enclosure attachment Ø 130 mm
- Surfaces
- Attachment/coupling with support arm connection ☐ 120 x 65 mm

To fit enclosures up to 20 kg with support arm connection

- □ 90 x 71 mm
- Ø 130 mm
- □ 120 x 65 mm
- VESA Standard 75

With cable tube for protected cable entry.

### Tilt angle:

 Adjustable in 7.2° increments via clamping lever and may be limited to +100°/-15° using the stop screw supplied loose.