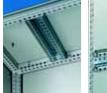

# TS punched section without mounting flange 45 x 88 mm Heavy top-mounted equipment mounted directly

Heavy top-mounted equipment mounted directly on the internal surfaces (e. g. roof) is supported. Mounted on the side or rear, the enclosure can then be screw-fastened securely to the machine. The twin profile with 11 rows of holes offers numerous additional opportunities for interior installation.

# Installation options:

On the vertical and horizontal TS enclosure section