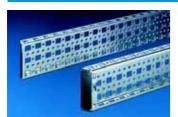

# TS punched section with mounting flange 23 x 73 mm

The alternative to the TS punched section with mounting flange 17 x 73 mm, see page 993, with punchings for captive nuts/threaded blocks instead of the slotted holes top and bottom. Simply locate and secure.

# Installation options:

• On the vertical TS enclosure section

#### Material:

Sheet steel, zinc-plated, passivated

Supply includes: Assembly screws.