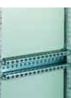

# TS punched section with mounting flange 23 x 73 mm

The alternative to the TS punched section with mounting flange 17 x 73 mm, see page 993, with punchings for captive nuts/threaded blocks instead of the slotted holes top and bottom. Simply locate and secure.

# Installation options:

• On the vertical TS enclosure section