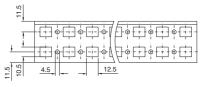

### Side punchings

| For<br>enclosure width/depth<br>mm | A   | В   | С   |
|------------------------------------|-----|-----|-----|
| 500                                | 398 | 375 | 350 |
| 600                                | 498 | 475 | 450 |
| 800                                | 698 | 675 | 650 |