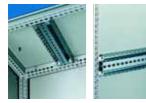

# Installation options:

• On the vertical TS enclosure section

# Installation options:

On the vertical and horizontal TS enclosure section