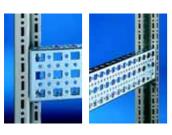

# TS punched section without mounting flange 45 x 88 mm Heavy top-mounted equipment mounted directly

Heavy top-mounted equipment mounted directly on the internal surfaces (e. g. roof) is supported. Mounted on the side or rear, the enclosure can then be screw-fastened securely to the machine. The twin profile with 11 rows of holes offers numerous additional opportunities for interior installation.

# Installation options:

On the vertical and horizontal TS enclosure section

# Material:

Sheet steel, zinc-plated, passivated