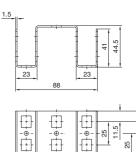

# TS punched section without mounting flange 45 x 88 mm Heavy top-mounted equipment mounted directly

Heavy top-mounted equipment mounted directly on the internal surfaces (e. g. roof) is supported. Mounted on the side or rear, the enclosure can then be screw-fastened securely to the machine. The twin profile with 11 rows of holes offers numerous additional opportunities for interior installation.