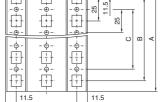

### Side punchings

| For<br>enclosure width/depth<br>mm | A   | В   | С   |
|------------------------------------|-----|-----|-----|
| 500                                | 398 | 375 | 350 |
| 600                                | 498 | 475 | 450 |
| 800                                | 698 | 675 | 650 |