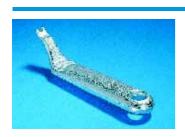

## Hinge pin remover

For safe and easy removal of hinge pins.

| For enclosure | Model No. SM |
|---------------|--------------|
| AE/CM/FM      | 2432.000     |