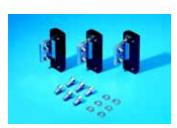

## Hinges 180°

For retrospective conversion of standard doors with 130° hinges. Including assembly parts.

For ES, AP universal console, TP pedestals, TE

| N/1-4    | ١. |
|----------|----|
| Material | •  |
| matoria  | •  |
|          |    |

Aluminium

Surface finish:

Powder-coated in RAL 8019

| Packs of | Model No. PS |
|----------|--------------|
| 6        | 4189.000     |

For ES

Material:

Stainless steel 1.4301 (AISI 304)

| Packs of | Model No. PS |
|----------|--------------|
| 6        | 4156.000     |