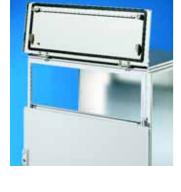

# Trim piece, hinged at the top

For the installation of control and display components

### Supply includes:

Hinges, cam locks with double-bit insert and assembly parts.

Not in combination with top-mounted module for TS (see page 971).

| Width<br>mm | Height<br>mm | Model No. TS |
|-------------|--------------|--------------|
| 600         | 300          | 8801.230     |
| 800         | 300          | 8801.240     |
| 1200        | 300          | 8801.250     |

## Accessories:

Support stay for trim piece, hinged at the top, see page 942. Lock inserts, version A, see page 956.