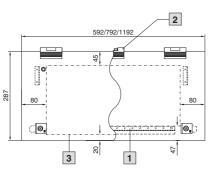

The requirements for you individual front design and the considerations which must be taken into account are illustrated on the sample configuration opposite.

## Also required:

- 1 Trim panels, height 100 mm or trim panel, hinged at the top, height 300 mm
- 2 Cross member

#### Accessories:

- 3 Partial door with viewing window, height 400 mm
- Partial door without viewing window, height 400 mm
- 5 Partial door without viewing window, height 1000 mm