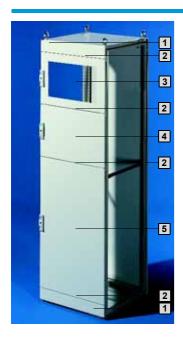

# Modular front design

for TS 8606.512, WHD 600 x 2000 x 600 mm, for TS 8806.512,

WHD 800 x 2000 x 600 mm

(see page 149) and all other 600 and 800 mm wide TS 8 enclosures instead of a door or rear panel, insofar as the modular front is positioned in a suite between two enclosures with normal doors. If positioned as a free-standing enclosure or at the end of an enclosure suite, special side panels such as TS 8106.512 (see page 942) are required.
The partial doors with and without viewing panels can be arbitrarily combined with cross members. A trim panel and a cross member are each required at the top and bottom.

The requirements for you individual front design and the considerations which must be taken into account are illustrated on the sample configuration opposite.

## Also required:

- 1 Trim panels, height 100 mm or trim panel, hinged at the top, height 300 mm
- 2 Cross member

#### Accessories:

- 3 Partial door with viewing window, height 400 mm
- Partial door without viewing window, height 400 mm
- 5 Partial door without viewing window, height 1000 mm