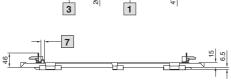

#### Material:

Sheet steel, 2 mm

### Rittal service:

Combination with shortened door, enclosure with pre-fitted trim panel instead of door, cut-outs for operating and display components available on

- 1 Only for width 800 and 1200 mm
- 2 Only for width 1200 mm
- 3 Usable interior area
- 4 Optional: Stay TS 8801.260
- 5 Maximum opening with support stay
- Maximum opening without support stay approx. 190°
- 7 Earthing bolt M8