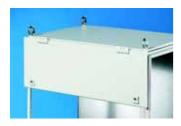

# Trim piece, hinged at the top

For the installation of control and display components

### Supply includes:

Hinges, cam locks with double-bit insert and assembly parts.

Not in combination with top-mounted module for TS (see page 971).

| Width<br>mm | Height<br>mm | Model No. TS |
|-------------|--------------|--------------|
| 600         | 300          | 8801.230     |
| 800         | 300          | 8801.240     |
| 1200        | 300          | 8801.250     |