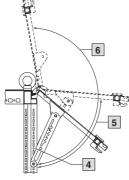

## Accessories:

Support stay for trim piece, hinged at the top, see page 942. Lock inserts, version A, see page 956.

### Rittal service:

Combination with shortened door, enclosure with pre-fitted trim panel instead of door, cut-outs for operating and display components available on

- 1 Only for width 800 and 1200 mm
- 2 Only for width 1200 mm
- 3 Usable interior area
- 4 Optional: Stay TS 8801.260
- 5 Maximum opening with support stay
- Maximum opening without support stay approx. 190°
- 7 Earthing bolt M8