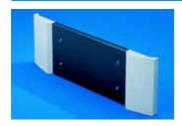

## Connecting plinth trim for base/plinth TS

before tightening the screws.

Material: Sheet steel

For covering gaps in the case of bayed back-to-back or corner enclosure suites. Simply push in between the trim panel and the corner piece