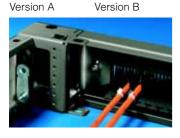

#### Version A:

By rotating the trim panel, the hammer-head strip for cable attachment may optionally be positioned at the top or bottom, sealed all-round for a high level of stability.

#### Version B:

Open on one side for retrospective mounting if cables have already been inserted.