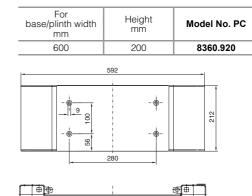

## for base/plinth TS

to continue the design of the

 bottom front door of PC enclosures based on TS,

• door of the IW enclosure.

The base/plinth trim is screw-fastened to the corner pieces of the TS base/plinth components from the outside.

#### Material:

Sheet steel, spray-finished Designer trim panels: Extruded aluminium section

#### Colour: RAL 7015

Designer trim panels: RAL 7035