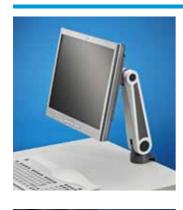

# Support arm, height adjustable, compact

For small panels and TFTs with mounting cut-out

VESA 75

• VESA 100 via adaptor plate CP 6510.010

Mounting bracket with

Desk clamp for worktops up to 75 mm thick

Hole pattern for support section CP-L horizontal or wall mounting

Almost any position is individually adjustable:

Height-adjustable +90°,
Vertically hinged 350°, Vertically hinged 350°,

VESA attachment, tiltable ±90°,

VESA attachment, vertically hinged ±90°