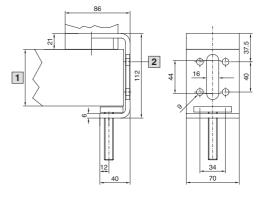

# Support arm, height adjustable, compact

For small panels and TFTs with mounting cut-out

VESA 75

• VESA 100 via adaptor plate CP 6510.010

Mounting bracket with

Desk clamp for worktops up to 75 mm thick

Hole pattern for support section CP-L horizontal or wall mounting

### Weight range:

2.5 – 8.5 kg infinitely adjustable.

1 Max. 75 mm

2 Support section CP-L may be mounted here