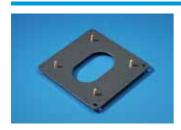

## Adaptor plate

#### from VESA 75 to VESA 100

For mounting panels, enclosures and TFTs with VESA 100 connection on

- Support arm, height adjustable, compact, CP6510.110,
- Enclosure attachment, tilting, IW 6902.670, see page 243.