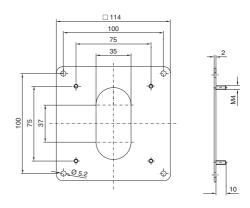

## Adaptor plate

#### from VESA 75 to VESA 100

For mounting panels, enclosures and TFTs with VESA 100 connection on

- Support arm, height adjustable, compact, CP6510.110,
- Enclosure attachment, tilting, IW 6902.670, see page 243.