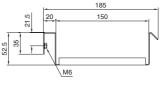

# **Utility shelf**

# screw-fastened

With support mat for: Measuring tools, writing equipment, mouse, scanner, small parts etc.

For mounting

- Underneath:
  - Comfort Panel
  - VIP 6000
  - Optipanel
  - Command Panel housing with door
  - Operating housing
  - IW worktop
  - For visual reasons, not drilled for assembly.
- On surfaces (doors, rear panels) via rear assembly holes
- To TS punched section with mounting flange 17 x 73 mm, locatable, without screw fastening,
   For servicing work on the enclosure.

# Material:

Sheet steel

# Colour:

RAL 7035

## Supply includes:

Assembly parts.

1 Additional central thread only for CP 6514.100

7 1

<sup>1)</sup> Please specify width of front panel. 2) Trim colour see page 219.

Please state on the order.