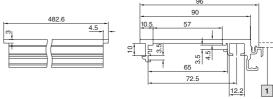

#### For VIP 6000

| For front panel width mm   | Model No. CP <sup>2)</sup> |
|----------------------------|----------------------------|
| 482.6 (19")                | 6015.300                   |
| As specified <sup>1)</sup> | 6015.309                   |

Height corresponding to a front panel height of 103 mm.

For Optipanel

| Front panel width mm       | Model No. CP |
|----------------------------|--------------|
| 482.6 (19")                | 6386.300     |
| As specified <sup>1)</sup> | 6386.309     |