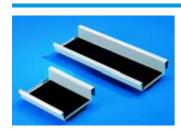

# **Utility shelf**

# screw-fastened

With support mat for: Measuring tools, writing equipment, mouse, scanner, small parts etc.

For mounting

- Underneath:
  - Comfort Panel
  - VIP 6000
  - Optipanel
  - Command Panel housing with door
  - Operating housing
  - IW worktop
  - For visual reasons, not drilled for assembly.
- On surfaces (doors, rear panels) via rear assembly holes
- To TS punched section with mounting flange 17 x 73 mm, locatable, without screw fastening,
   For servicing work on the enclosure.