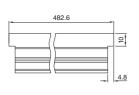

Height corresponding to a front panel height of 103 mm.

For Optipanel

| Front panel width mm       | Model No. CP |
|----------------------------|--------------|
| 482.6 (19")                | 6386.300     |
| As specified <sup>1)</sup> | 6386.309     |

Height corresponding to a front panel height of 96 mm. 

1) Please specify width of front panel.