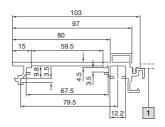

#### For VIP 6000

| For front panel width mm   | Model No. CP <sup>2)</sup> |
|----------------------------|----------------------------|
| 482.6 (19")                | 6015.300                   |
| As specified <sup>1)</sup> | 6015.309                   |

Height corresponding to a front panel height of 103 mm.

For Optipanel

| Front panel width mm       | Model No. CP |
|----------------------------|--------------|
| 482.6 (19")                | 6386.300     |
| As specified <sup>1)</sup> | 6386.309     |