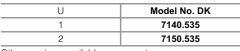

#### Colour:

Panel: RAL 7035

Cable shunting ring external: RAL 7035,

black interior

| U | Model No. DK |
|---|--------------|
| 1 | 7256.035     |