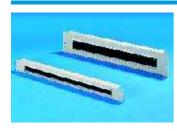

#### 482.6 mm (19")

Cut-out 390 x 40 mm (2 U) or 390 x 20 mm (1 U) with brush insert. With accommodation facility for cable clamp straps DK 7610.000 or DK 7611.000.

#### Material:

Sheet steel

#### Colour:

**RAL 7035** 

Other versions available on request.

#### Accessories:

Cable clamp strap, see page 1070.