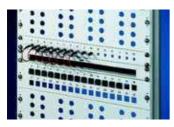

#### 482.6 mm (19")

The four fibre-optic cable shunting rings integrated into the front permit optimum management of up to 48 fibres.

### Material:

Panel: Sheet steel Ring: 2 K plastic

#### Colour:

Panel: RAL 7035

Cable shunting ring external: RAL 7035,

black interior

| U | Model No. DK |
|---|--------------|
| 1 | 7256.035     |