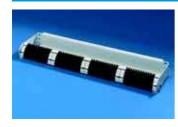

#### 482.6 mm (19")

The four fibre-optic cable shunting rings integrated into the front permit optimum management of up to 48 fibres.

### Material:

Panel: Sheet steel Ring: 2 K plastic

#### Colour:

Panel: RAL 7035

Cable shunting ring external: RAL 7035,

black interior

| U | Model No. DK |
|---|--------------|
| 1 | 7256.035     |