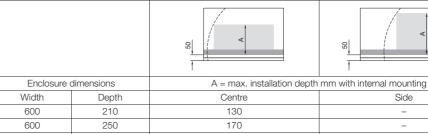

#### Installation kit

### for swing frame, small

For mounting the small swing frame in compact enclosures AX.

350

400

300

400

220

220

210

310