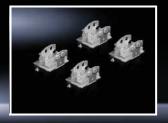

## **Mounting kit AX**

**for installation kit for swing frame, small** For mounting the small swing frame in compact enclosures AX.

| Packs of | Model No. |
|----------|-----------|
| 4 pc(s). | 2034.010  |