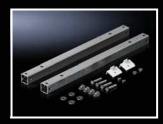

#### Installation kit

### for swing frame, small

For mounting the small swing frame in compact enclosures AX.

350

400

300

400

#### Supply includes:

Assembly parts

| For enclosure width mm | Packs of | Model No. |
|------------------------|----------|-----------|
| 600                    | 1 pc(s). | 8619.600  |
| 800                    | 1 pc(s). | 8619.610  |