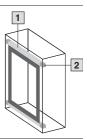

Also required:

| ,                    |                                 |          |          |  |  |
|----------------------|---------------------------------|----------|----------|--|--|
|                      | For<br>enclosure<br>width<br>mm |          |          |  |  |
| 1 Installation       | 600                             | 1 pc(s). | 8619.600 |  |  |
| kit                  | 800                             | 1 pc(s). | 8619.610 |  |  |
| 2 Mounting<br>kit AX | 600<br>800                      | 4 pc(s). | 2034.010 |  |  |