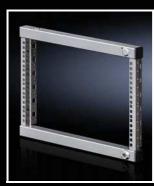

# Swing frame, small

for 600 and 800 mm wide compact enclosures AX

For mounting 482.6 mm (19") equipment.

#### Supply includes:

 Cam with double-bit lock insert and parts for attaching to the installation kit

#### Note:

 The swing frame stay 8619.270 is required to lock the open swing frame.