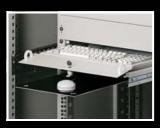

## Keyboard drawer, 2 U

# for 482.6 mm (19") mounting level

For keyboards up to 430 mm wide and 250 mm deep with the front panel folded over.

## Supply includes:

- Lockable drawer with handles
- Folding front
- Pull-out mousepad
- Mouse supportPractical cable entry
- and strain relief

| Height | Packs of | Model No. |
|--------|----------|-----------|
| 2 U    | 1 pc(s). | 7281.035  |

Installation depth: 390 mm

| W 0°/1 |
|--------|