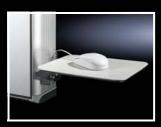

## Mousepad support

## for command panels and surfaces

The angle of the mousepad support is individually adjustable.

Two holes are needed on the enclosure for attachment purposes.

#### Material:

Sheet steel

## Surface finish:

- Zinc-plated

## Supply includes:

Assembly parts

| Model No. | Packs of | Weight<br>kg |
|-----------|----------|--------------|
| 2381.000  | 1 pc(s). | 1.0          |