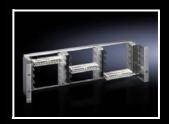

## Accommodation system, 2 U

#### for LSA installation kit

To accommodate LSA support systems within the 482.6 mm (19") mounting level.

Overall depth: 98.5 mmHeight: 2 U

## Material:

- Sheet steel

## Colour:

- RAL 7035