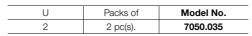

## Accommodation system, 2 U

#### for LSA installation kit

To accommodate LSA support systems within the 482.6 mm (19") mounting level.

Overall depth: 98.5 mmHeight: 2 U

## Material:

- Sheet steel

## Colour:

- RAL 7035