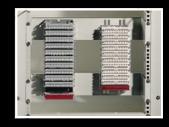

## Support unit, 3 U

for LSA-Plus strips, max. 150 paired wires

To accommodate a maximum of 15 LSA-Plus strips (each with 10 paired wires). 3 x 5 LSA-Plus connection strips 2/10, series 2, may be installed horizontally. Strip length 124 mm, height pitch pattern 22.5 mm. The support unit may be integrated into all 482.6 mm (19") mounting levels. The mounting level is recessed 75 mm behind the 482.6 mm (191) flanges. Integral shunting rings enable tidy routing and distribution of the telecommunication cables.

#### Material:

- Stainless steel

## Supply includes:

- Support unit, 8 shunting rings

| U | Packs of | Model No. |
|---|----------|-----------|
| 3 | 1 pc(s). | 7050.100  |