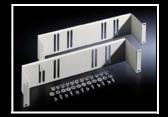

## Support unit, 3 U

for LSA-Plus strips, max. 150 paired wires

To accommodate a maximum of 15 LSA-Plus strips (each with 10 paired wires). 3 x 5 LSA-Plus connection strips 2/10, series 2, may be installed horizontally. Strip length 124 mm, height pitch pattern 22.5 mm. The support unit may be integrated into all 482.6 mm (19") mounting levels. The mounting level is recessed 75 mm behind the 482.6 mm (191) flanges. Integral shunting rings enable tidy routing and distribution of the telecommunication cables.

#### Material:

- Stainless steel

## Supply includes:

- Support unit, 8 shunting rings

| U | Packs of | Model No. |
|---|----------|-----------|
| 3 | 1 pc(s). | 7050.100  |