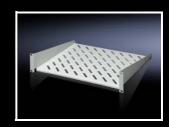

# Component shelf 2 U, static installation

482.6 mm (19")

for 482.6 mm (19") system punchings

For mounting between 482.6 mm (19) mounting angles.

## Load capacity:

- 25 kg surface load, static

## Material:

- Sheet steel

## Surface finish:

- Spray-finished