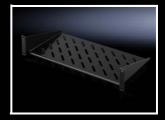

# Component shelf 2 U, static installation

482.6 mm (19")

for 482.6 mm (19") system punchings

For mounting between 482.6 mm (19) mounting angles.

## Load capacity:

- 25 kg surface load, static

## Material:

- Sheet steel

## Surface finish:

- Spray-finished