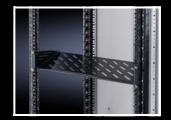

# Installation kit, depth-variable

for 482.6 mm (19") component shelves

Depending on the distance between the two 482.6 mm (19") levels, the installation kit is screwfastened directly to the 482.6 mm (19") system punchings in the depth.

# Material:

Sheet steel

### Surface finish:

Zinc-plated