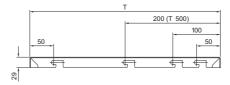

### Component shelf, 482.6 mm (19") installation

Enclosures with two 482.6 mm (19") mounting levels for TS and for upgrading existing DK-TS applications

Depending on their depth, the component shelves have several attachment points, so the distance between the 482.6 mm (19') mounting angles is variable within certain limits. Each component shelf secured in this way can be retrospectively upgraded to full withdrawal using telescopic slides. For this purpose, the telescopic slides are screw-fastened in place of the spacers.

| Distance between levels (X) | 348/398 | 348/448/498 | 448/548/598 | 548/648/698 |
|-----------------------------|---------|-------------|-------------|-------------|
| Component shelf depth mm    | 400     | 500         | 600         | 700         |
| Component shelf width mm    | 409     | 409         | 409         | 409         |