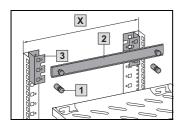

#### For TS: Note for installation in network enclosures based on TS, L-shaped mounting angle:

If L-shaped mounting angles are used, adaptor 7827.300, see page 632, is required.

- 1 Spacers
- 2 Telescopic slides
- 3 Adaptors
- X Distance between levels