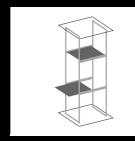

### For TS, 482.6 mm (19') system punchings: Note regarding flexible installation between two L-shaped mounting angles:

May be mounted directly on the 482.6 mm (19") system punchings using the depth-variable installation kit, 7063.850, see page 631.

- 2 Telescopic slides
- 4 Installation kit, depth-variable