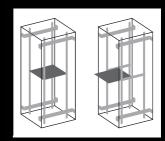

#### For TS: Note for installation in network enclosures based on TS, L-shaped mounting angle:

If L-shaped mounting angles are used, adaptor 7827.300, see page 632, is required.

- 1 Spacers
- 2 Telescopic slides
- 3 Adaptors
- X Distance between levels