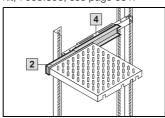

### For TS, 482.6 mm (19') system punchings: Note regarding flexible installation between two L-shaped mounting angles:

May be mounted directly on the 482.6 mm (19") system punchings using the depth-variable installation kit, 7063.850, see page 631.

- 2 Telescopic slides
- 4 Installation kit, depth-variable