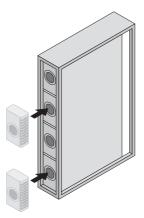

### Fan module

#### for LCP

To increase the cooling output, individual fan modules may be retro-fitted into the LCPs. This can also achieve redundancy or reduce the electric power consumption of the LCP.

| For LCP                                                          | Packs of | Model No. |
|------------------------------------------------------------------|----------|-----------|
| 3311.130, 3311.230,<br>3311.260, 3311.530,<br>3311.540, 3311.560 | 1 pc(s). | 3311.011  |

The LCP 3311.130/.230/.530 (max. 30 kW) is supplied with one fan module as standard.

To achieve the max. cooling output of 30 kW, the customer/service should install two additional fan modules.

The LCP 3311.540 (max. 30 kW) is supplied with two fan modules as standard.