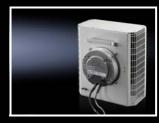

# Liquid Cooling Package

## **Accessories for LCP CW/DX**

#### **SNMP** card

For connecting LCP Rack/Inline DX units to the network.

| For LCP DX                                   | Packs of | Model No. |
|----------------------------------------------|----------|-----------|
| 3311.410<br>3311.420<br>3311.430<br>3311.440 | 1 pc(s). | 3311.320  |



### Fan module

#### for LCP

To increase the cooling output, individual fan modules may be retro-fitted into the LCPs. This can also achieve redundancy or reduce the electric power consumption of the LCP.

| For LCP                                                          | Packs of | Model No. |
|------------------------------------------------------------------|----------|-----------|
| 3311.130, 3311.230,<br>3311.260, 3311.530,<br>3311.540, 3311.560 | 1 pc(s). | 3311.011  |



The LCP 3311.130/.230/.530 (max. 30 kW) is supplied with one fan module as standard.



To achieve the max. cooling output of 30 kW, the customer/service should install two additional fan modules.



The LCP 3311.540 (max. 30 kW) is supplied with two fan modules as standard.



To achieve the max. cooling outpu