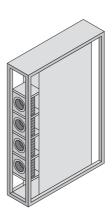

### Fan module

#### for LCP

To increase the cooling output, individual fan modules may be retro-fitted into the LCPs. This can also achieve redundancy or reduce the electric power consumption of the LCP.

| For LCP                                                          | Packs of | Model No. |
|------------------------------------------------------------------|----------|-----------|
| 3311.130, 3311.230,<br>3311.260, 3311.530,<br>3311.540, 3311.560 | 1 pc(s). | 3311.011  |