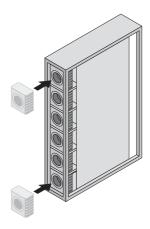

### Fan module

#### for LCP

To increase the cooling output, individual fan modules may be retro-fitted into the LCPs. This can also achieve redundancy or reduce the electric power consumption of the LCP.

| For LCP                                                          | Packs of | Model No. |
|------------------------------------------------------------------|----------|-----------|
| 3311.130, 3311.230,<br>3311.260, 3311.530,<br>3311.540, 3311.560 | 1 pc(s). | 3311.011  |

To achieve the max. cooling output of 30 kW, the customer/service should install two additional fan modules.

The LCP 3311.260/.560 (max. 55 kW) is supplied with four fan modules as standard.

To achieve the max. cooling output of 55 kW, the customer/service should install two additional fan modules.