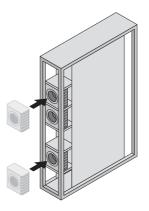

#### for LCP

To increase the cooling output, individual fan modules may be retro-fitted into the LCPs. This can also achieve redundancy or reduce the electric power consumption of the LCP.

| For LCP                                                          | Packs of | Model No. |
|------------------------------------------------------------------|----------|-----------|
| 3311.130, 3311.230,<br>3311.260, 3311.530,<br>3311.540, 3311.560 | 1 pc(s). | 3311.011  |

The LCP 3311.130/.230/.530 (max. 30 kW) is supplied with one fan module as standard.

To achieve the max. cooling output of 30 kW, the customer/service should install two additional fan modules.

The LCP 3311.540 (max. 30 kW) is supplied with two fan modules as standard.

To achieve the max. cooling output of 30 kW, the customer/service should install two additional fan modules.

The LCP 3311.260/.560 (max. 55 kW) is supplied with four fan modules as standard.

To achieve the max. cooling output of 55 kW, the customer/service should install two additional fan modules.