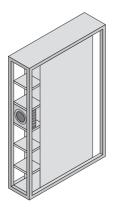

### Fan module

#### for LCP

To increase the cooling output, individual fan modules may be retro-fitted into the LCPs. This can also achieve redundancy or reduce the electric power consumption of the LCP.

| For LCP                                                          | Packs of | Model No. |
|------------------------------------------------------------------|----------|-----------|
| 3311.130, 3311.230,<br>3311.260, 3311.530,<br>3311.540, 3311.560 | 1 pc(s). | 3311.011  |