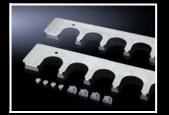

### **Cable entry plates**

for ■ Cable entry grommets

Connector grommets

instead of segments of the standard divided gland plates

#### Material:

- Sheet steel
  Surface finish:
- Zinc-plated
- Supply includes:
- Assembly parts

#### For installation in TS, SE and PC enclosures

| Enclosure width mm | Cut-outs<br>per plate | Packs<br>of | Model No. |
|--------------------|-----------------------|-------------|-----------|
| 600                | 5                     | 2 pc(s).    | 8800.060  |
| 800                | 8                     | 2 pc(s).    | 8800.080  |
| 1000               | 4                     | 4 pc(s).    | 8800.100  |
| 1200               | 6                     | 4 pc(s).    | 8800.120  |