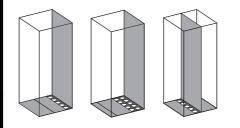

## Three examples from a wide range of possibilities

The diagrams show three TS examples for the positioning of cable entry plates instead of segments of the three-piece gland plates supplied as standard. This facilitates positioning to fit the mounting plate. Thanks to the enclosure symmetry, where dimensions permit, cable entry plates may also be inserted in the enclosure depth, right and left, analogous to the gland plates.