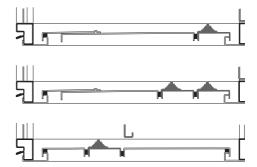

## Three examples from a wide range of possibilities

The diagrams show three TS examples for the positioning of cable entry plates instead of segments of the three-piece gland plates supplied as standard. This facilitates positioning to fit the mounting plate. Thanks to the enclosure symmetry, where dimensions permit, cable entry plates may also be inserted in the enclosure depth, right and left, analogous to the gland plates.