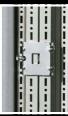

# 4 Baying clamp, vertical

### for TS/TS

For mounting on the vertical enclosure sections.