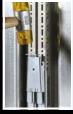

# 4 Baying clamp, vertical

### for TS/TS

For mounting on the vertical enclosure sections.