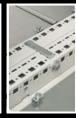

# 2 Quick-fit baying clamp, three-piece

### for TS/TS

Simply locate, connect with the lock plate, and secure.