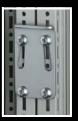

# 2 Quick-fit baying clamp, three-piece

### for TS/TS

Simply locate, connect with the lock plate, and secure.